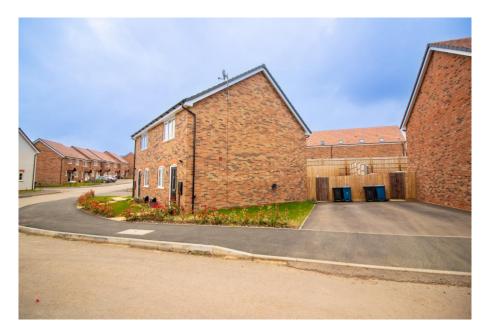

## 37 Sarah Drive, Edwalton, NG12 4LW

A two bedroom semi-detached house built two years ago with driveway parking to the side and a rear garden. The accommodation consists of entrance hall, kitchen diner, living room with French doors onto garden. Upstairs there are two double bedrooms and a bathroom. Built in 2021, the property benefits from gas central heating, double glazing and the remaining years of the original 10 year NHBC build warranty. There are enclosed gardens to the rear, a further garden to the front, and a driveway providing off road parking for two vehicles at the side. Situated in the sought after South Nottinghamshire suburb of Edwalton, the property is within easy reach of excellent local facilities. Main road routes and local transport links provide access to West Bridgford, Nottingham, Leicester and surrounding villages.

## **Accommodation & Amenities**

- Modern Semi Detached Home Built in 2021
- Kitchen Diner
- Living Room with French Doors onto Garden
- Two Double Bedrooms & Bathroom
- Gas C/Heating & Double Glazing
- Front & Rear Gardens
- Driveway Parking for Two Cars
- Council Tax Band B & EPC Rating B
- Rosecliffe Spencer & Rushcliffe Spencer Academy Catchment