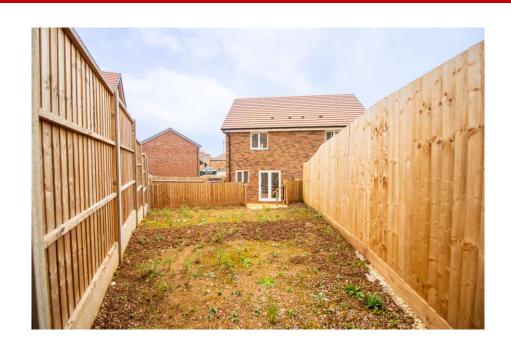

## 37 Sarah Drive, Edwalton, NG12 4LW

A two bedroom semi-detached house built two years ago with driveway parking to the side and a rear garden. The accommodation consists of entrance hall, kitchen diner, living room with French doors onto garden. Upstairs there are two double bedrooms and a bathroom. Built in 2021, the property benefits from gas central heating, double glazing and the remaining years of the original 10 year NHBC build warranty. There are enclosed gardens to the rear, a further garden to the front, and a driveway providing off road parking for two vehicles at the side. Situated in the sought after South Nottinghamshire suburb of Edwalton, the property is within easy reach of excellent local facilities. Main road routes and local transport links provide access to West Bridgford, Nottingham, Leicester and surrounding villages.

## **Accommodation & Amenities**

- Modern Semi Detached Home Built in 2021
- Kitchen Diner
- Living Room with French Doors onto Garden
- Two Double Bedrooms & Bathroom
- Gas C/Heating & Double Glazing
- Front & Rear Gardens
- Driveway Parking for Two Cars
- Council Tax Band B & EPC Rating B
- Rosecliffe Spencer & Rushcliffe Spencer Academy Catchment