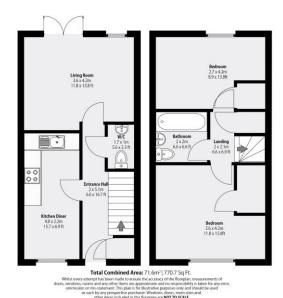

## 37 Sarah Drive, Edwalton, NG12 4LW

A two bedroom semi-detached house built two years ago with driveway parking to the side and a rear garden. The accommodation consists of entrance hall, kitchen diner, living room with French doors onto garden. Upstairs there are two double bedrooms and a bathroom. Built in 2021, the property benefits from gas central heating, double glazing and the remaining years of the original 10 year NHBC build warranty. There are enclosed gardens to the rear, a further garden to the front, and a driveway providing off road parking for two vehicles at the side. Situated in the sought after South Nottinghamshire suburb of Edwalton, the property is within easy reach of excellent local facilities. Main road routes and local transport links provide access to West Bridgford, Nottingham, Leicester and surrounding villages.

## **Accommodation & Amenities**

- Modern Semi Detached Home Built in 2021
- Kitchen Diner
- Living Room with French Doors onto Garden
- Two Double Bedrooms & Bathroom
- Gas C/Heating & Double Glazing
- Front & Rear Gardens
- Driveway Parking for Two Cars
- Council Tax Band B & EPC Rating B
- Rosecliffe Spencer & Rushcliffe Spencer Academy Catchment