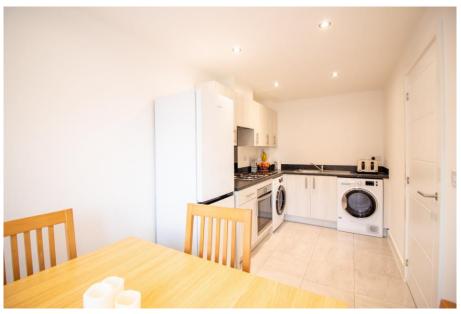

## 37 Sarah Drive, Edwalton, NG12 4LW

A two bedroom semi-detached house built two years ago with driveway parking to the side and a rear garden. The accommodation consists of entrance hall, kitchen diner, living room with French doors onto garden. Upstairs there are two double bedrooms and a bathroom. Built in 2021, the property benefits from gas central heating, double glazing and the remaining years of the original 10 year NHBC build warranty. There are enclosed gardens to the rear, a further garden to the front, and a driveway providing off road parking for two vehicles at the side. Situated in the sought after South Nottinghamshire suburb of Edwalton, the property is within easy reach of excellent local facilities. Main road routes and local transport links provide access to West Bridgford, Nottingham, Leicester and surrounding villages.

## **Accommodation & Amenities**

- Modern Semi Detached Home Built in 2021
- Kitchen Diner
- Living Room with French Doors onto Garden
- Two Double Bedrooms & Bathroom
- Gas C/Heating & Double Glazing
- Front & Rear Gardens
- Driveway Parking for Two Cars
- Council Tax Band B & EPC Rating B
- Rosecliffe Spencer & Rushcliffe Spencer Academy Catchment