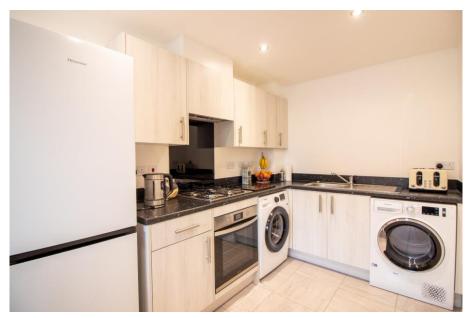

## 37 Sarah Drive, Edwalton, NG12 4LW

A two bedroom semi-detached house built two years ago with driveway parking to the side and a rear garden. The accommodation consists of entrance hall, kitchen diner, living room with French doors onto garden. Upstairs there are two double bedrooms and a bathroom. Built in 2021, the property benefits from gas central heating, double glazing and the remaining years of the original 10 year NHBC build warranty. There are enclosed gardens to the rear, a further garden to the front, and a driveway providing off road parking for two vehicles at the side. Situated in the sought after South Nottinghamshire suburb of Edwalton, the property is within easy reach of excellent local facilities. Main road routes and local transport links provide access to West Bridgford, Nottingham, Leicester and surrounding villages.

## **Accommodation & Amenities**

- Modern Semi Detached Home Built in 2021
- Kitchen Diner
- Living Room with French Doors onto Garden
- Two Double Bedrooms & Bathroom
- Gas C/Heating & Double Glazing
- Front & Rear Gardens
- Driveway Parking for Two Cars
- Council Tax Band B & EPC Rating B
- Rosecliffe Spencer & Rushcliffe Spencer Academy Catchment