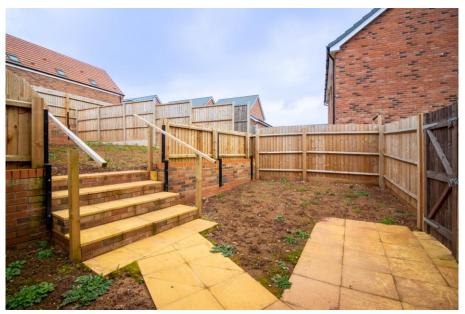

## 37 Sarah Drive, Edwalton, NG12 4LW

A two bedroom semi-detached house built two years ago with driveway parking to the side and a rear garden. The accommodation consists of entrance hall, kitchen diner, living room with French doors onto garden. Upstairs there are two double bedrooms and a bathroom. Built in 2021, the property benefits from gas central heating, double glazing and the remaining years of the original 10 year NHBC build warranty. There are enclosed gardens to the rear, a further garden to the front, and a driveway providing off road parking for two vehicles at the side. Situated in the sought after South Nottinghamshire suburb of Edwalton, the property is within easy reach of excellent local facilities. Main road routes and local transport links provide access to West Bridgford, Nottingham, Leicester and surrounding villages.

## **Accommodation & Amenities**

- Modern Semi Detached Home Built in 2021
- Kitchen Diner
- Living Room with French Doors onto Garden
- Two Double Bedrooms & Bathroom
- Gas C/Heating & Double Glazing
- Front & Rear Gardens
- Driveway Parking for Two Cars
- Council Tax Band B & EPC Rating B
- Rosecliffe Spencer & Rushcliffe Spencer Academy Catchment