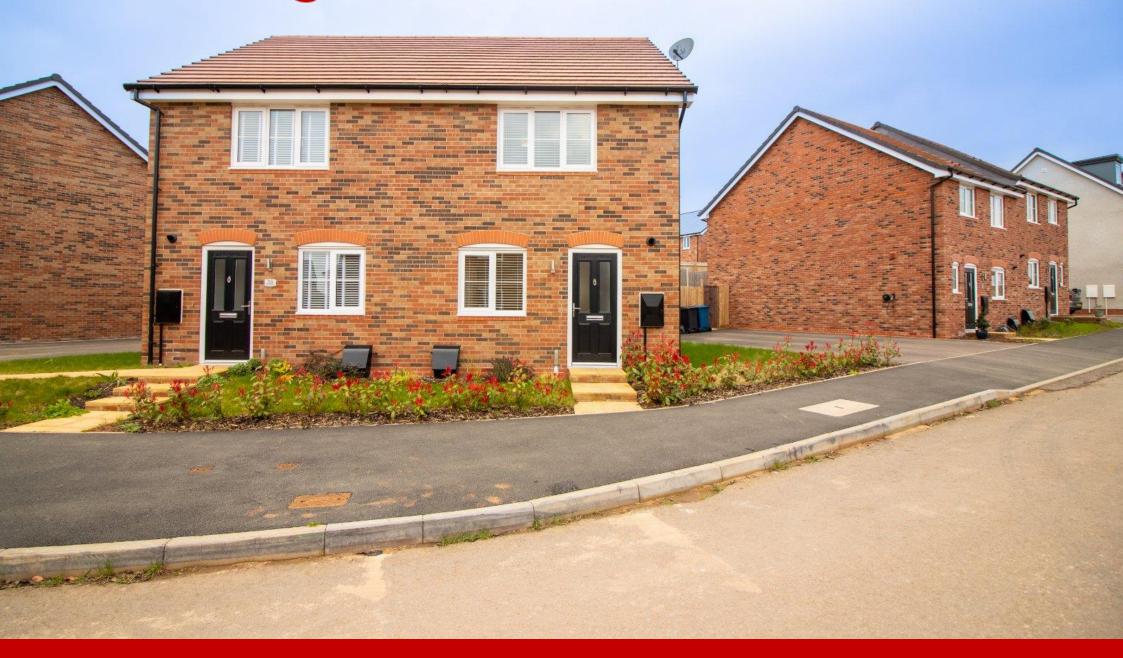

## 37 Sarah Drive, Edwalton, NG12 4LW

A two bedroom semi-detached house built two years ago with driveway parking to the side and a rear garden. The accommodation consists of entrance hall, kitchen diner, living room with French doors onto garden. Upstairs there are two double bedrooms and a bathroom. Built in 2021, the property benefits from gas central heating, double glazing and the remaining years of the original 10 year NHBC build warranty. There are enclosed gardens to the rear, a further garden to the front, and a driveway providing off road parking for two vehicles at the side. Situated in the sought after South Nottinghamshire suburb of Edwalton, the property is within easy reach of excellent local facilities. Main road routes and local transport links provide access to West Bridgford, Nottingham, Leicester and surrounding villages.

## **Accommodation & Amenities**

- Modern Semi Detached Home Built in 2021
- Kitchen Diner
- Living Room with French Doors onto Garden
- Two Double Bedrooms & Bathroom
- Gas C/Heating & Double Glazing
- Front & Rear Gardens
- Driveway Parking for Two Cars
- Council Tax Band B & EPC Rating B
- Rosecliffe Spencer & Rushcliffe Spencer Academy Catchment